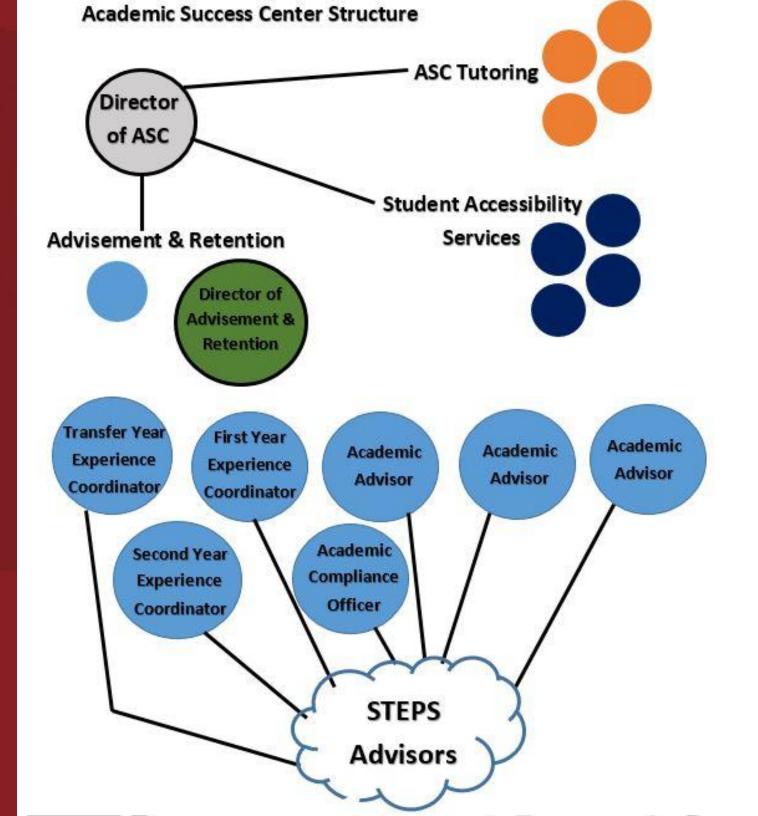

#### Academic Success Center

#### Organizational Structure

#### 1<sup>st</sup> floor of Brown Building

- ASC Tutoring
- Student Accessibility Services
- Advisement & Retention
  - 7 Advisors & Coordinators