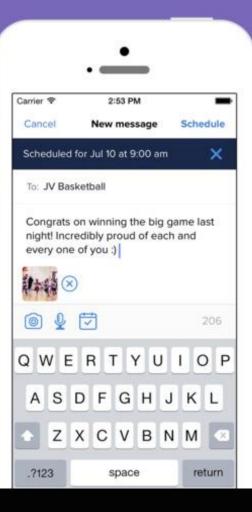

# **REMIND TEXT ALERT SYSTEM**

# TEXT ALERT SYSTEM ADOPTION

- Originally created for use by K-12 teachers
- Adopted for use with my advisees

- 4 Years ago rolled out "NCCC Text Reminders" to our entire student body
- Currently have 800+ students/faculty/parents following the reminders

# FERPA/HELICOPTER PARENT TOOL

• The alerts that go out are not FERPA protected.

• Thus a student's entire support system (parents, spouses, children, grandparents) can sign up.

• I use it as a tool to give parents something when they feel they are "out of the loop."

### • What is sent out?

• Registration dates (i.e. withdrawal deadlines)

• Advisement info (i.e. link to video and tutorial on how to find out who assigned advisor is)

• Important events (i.e. Job Fair, Grad Fair, Transfer Fair)