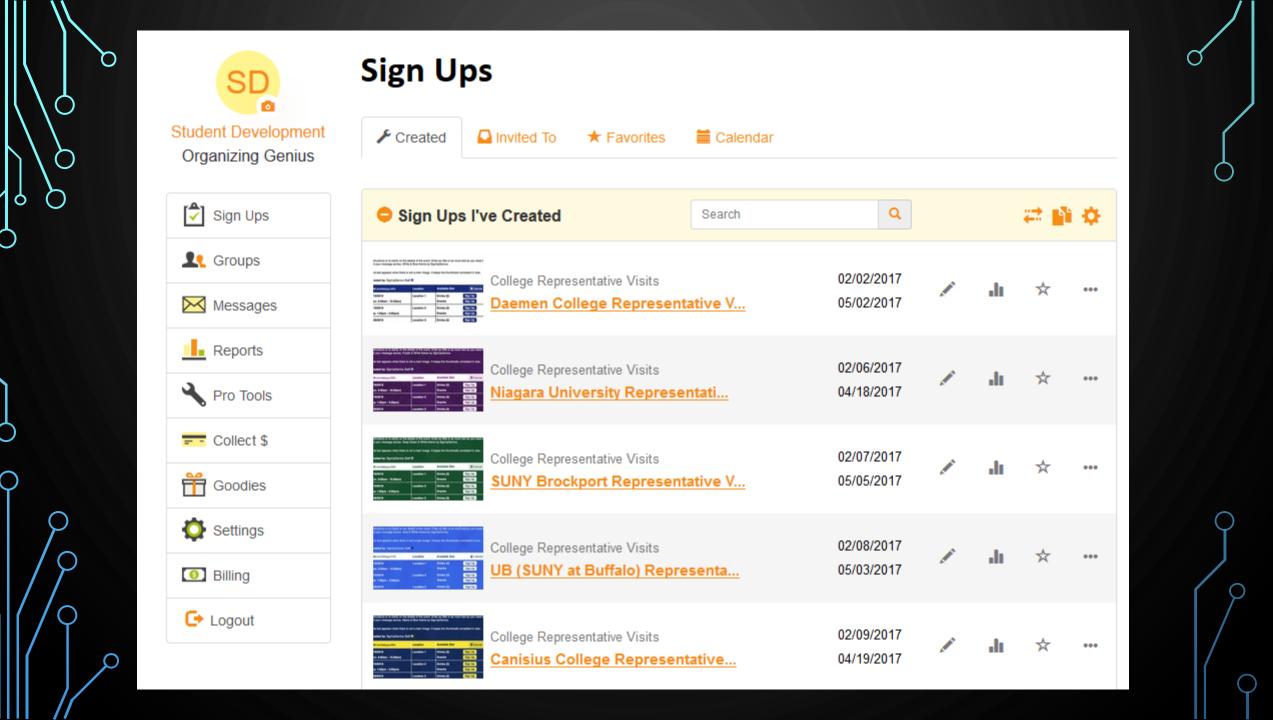

# SIGNUPGENIUS SCHEDULER

### APPOINTMENT SCHEDULER

- Originally created for use by K-12 teachers & PTA
- Adopted for use with my advisees 3.5 years ago
- 3 Year ago piloted with faculty advisors
- 2 years ago rolled out as option to entire faculty
- 1x Semester maintenance to add appointments
- Our Tutoring Center has purchased the pro version for scheduling one-on-one tutoring appointments.

# SUGGESTED SIGNUPGENIUS.COM USES

- Use for scheduling advisement appointments
- Campus tours
- Work study sign ups
- Tutoring hours
- And much more....