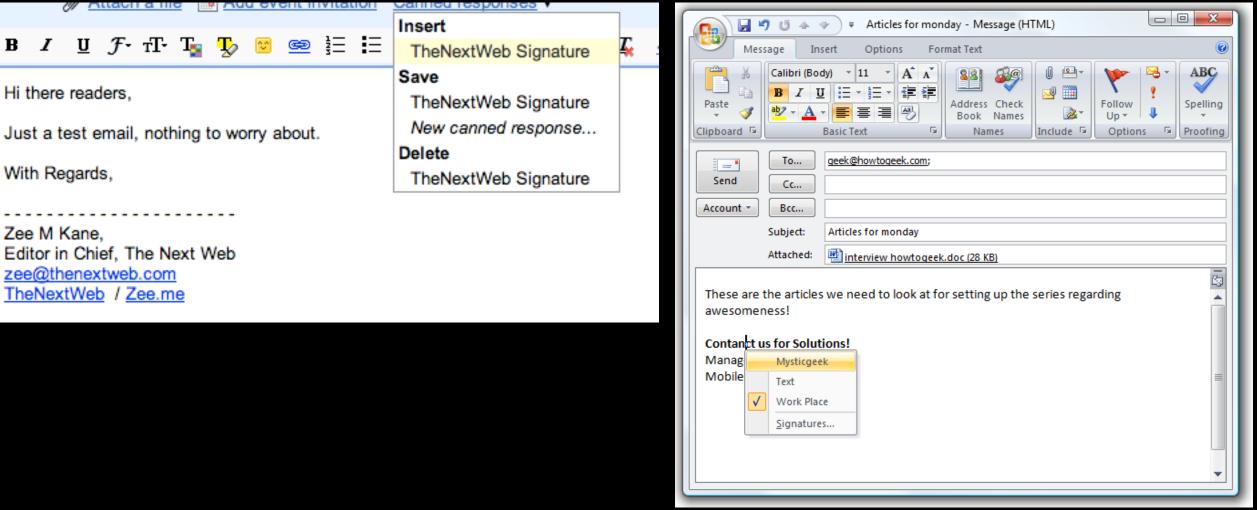

# PERSONALIZED SIGNATURES

### **E-MAIL SIGNATURES**

- •Create multiple signatures
- •Signatures include pre-canned messages that you can later customize
- •Save yourself from typing and re-typing the same information
- •Add hyperlinks, videos, and pictures

•Create separate "canned" e-mails about the following topics:

- How to complete FAFSA
- How to sign up for a Placement Test
- How to complete Online Orientation through Blackboard
- How to set up Student E-mail to your cellphone
- Great for communication with parents. I can give them generic directions any student could be given (Non-FERPA info).