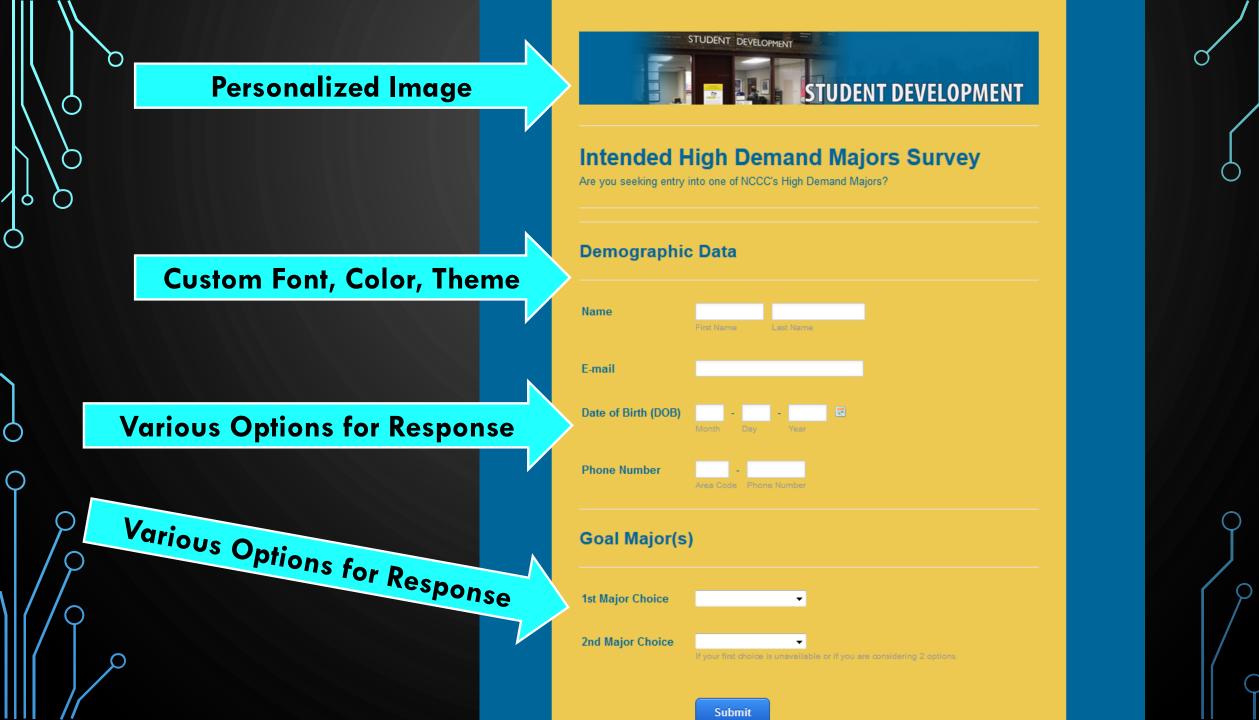

#### **Personalized Image**

Current Student Advisement 2017-2018

#### Summer/Fall 2017 Advisement Appointments

Dear advisees,

EARLY ADVISEMENT HAS

BEGUN!

AAY THE ODDS BE FOREVER IN

YOUR FAVOR!

For many of you this will be your first time meeting with me. Please make sure you come prepared to our meeting with an idea of what courses you would like to take this semester.

Preparation includes having an idea of what **transfer institution** and program you plan on pursuing after NCCC. For some, your goal after NCCC may be to seek employment. Let me know this and I can help you prepare for your individual goal.

Please call me at 614-6229 if you are unable to attend any of these appointment times.

Your advisor,

Mrs. Caitlin M. Wetherwax, M.S. Ed.

Location: A-131, Student Development

Created by: SD Student Development 🜌