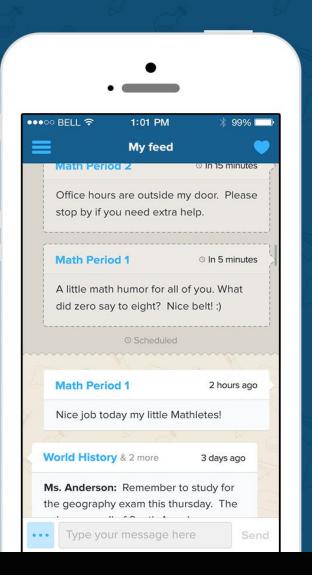

#### Send or schedule Announcements to your entire class.

#### Teachers can schedule messages ahead of time.

### Start a chat with up to 10 people.